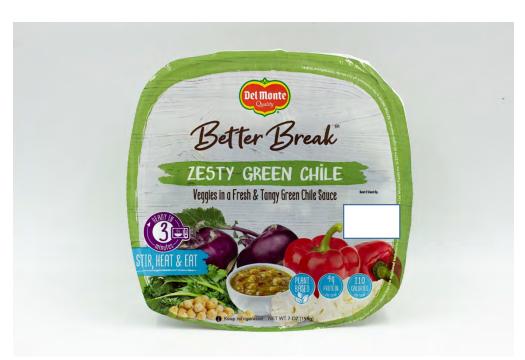

## Del Monte Better Break Zesty Green Chile 6x7oz US

## UPC 717524671028 Best if Used by right middle of tray and UPC on back.