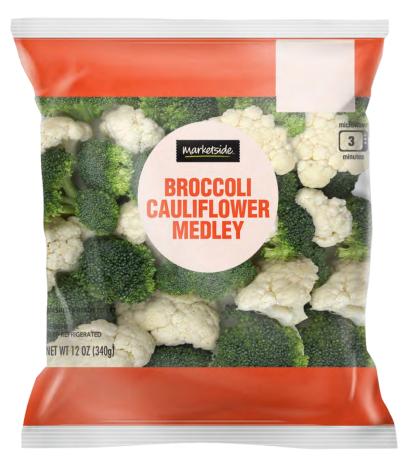

## Mann's Vegetable Ranch Tray 4x16.5 oz Best if Used by left top of tray and UPC on back.

Marketside Broccoli Cauliflower Medley 12oz: Best if Used By in upper right corner and UPC on back.

UPC:

Marketside Broccoli Florets 12oz: Best if Used By in upper right corner and UPC on back.