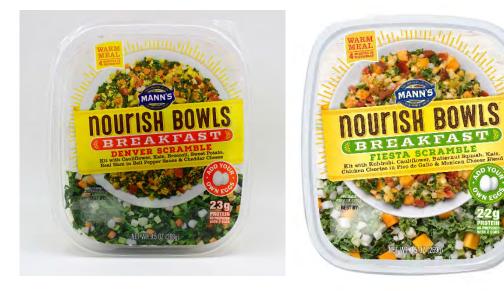

Mann's Nourish Bowls – Cauli-Rice Curry US: Best if Used By on front left bottom and UPC on back.

Mann's Nourish Bowl Denver Scramble 9.5 ounce US: Best if Used By in bottom left corner and UPC on back.

Mann's Nourish Bowl Denver Scramble 9.5 ounce & Fiesta Scramble 9.5 ounce (2 pack) US: Best if Used By in bottom left corner and UPC on back.

UPC: 716519037078

Mann's Nourish Bowl Fiesta Scramble 9.5 ounce US: Best if Used By in bottom left corner and UPC on back.