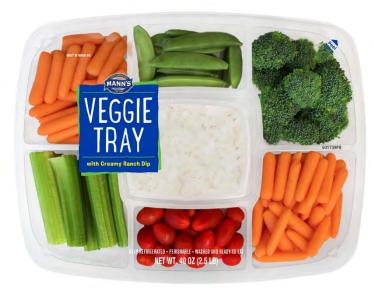

Mann's Vegetable Medley 32 oz: Best if Used By on front right middle and UPC on back.

Mann's Vegetable Medley 12 oz US: Best if Used By on front right middle and UPC on back.

Mann's Vegetable Platter 40 oz US (with Ranch Dip): Best if Used By on front left top and UPC on back.