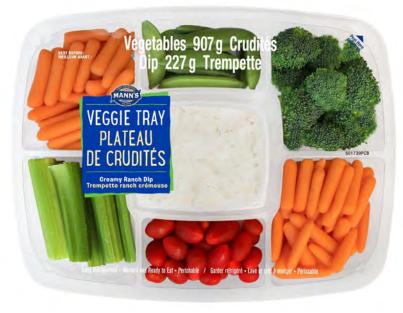

Mann's Vegetable Medley 32 oz: Best if Used By on front right middle and UPC on back.

Mann's Vegetable Medley 12 oz US: Best if Used By on front right middle and UPC on back.

Mann's Vegetable Platter 40 oz US (with Ranch Dip): Best if Used By on front left top and UPC on back.