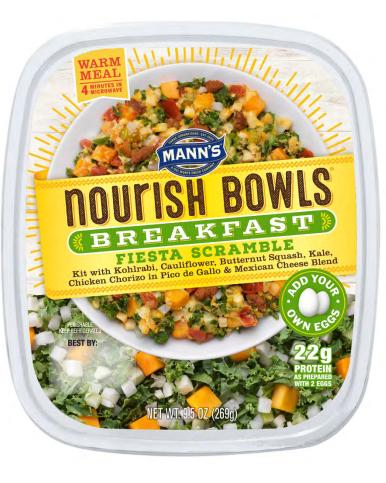

Mann's Nourish Bowl Denver Scramble 9.5 ounce & Fiesta Scramble 9.5 ounce (2 pack) US: Best if Used By in bottom left corner and UPC on back.

UPC: 716519037078

Mann's Nourish Bowl Fiesta Scramble 9.5 ounce US: Best if Used By in bottom left corner and UPC on back.