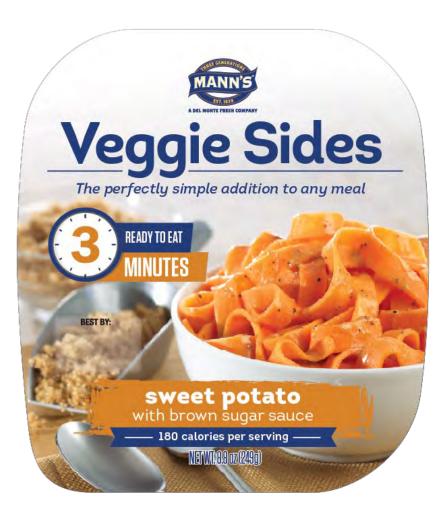

Mann's Veggie Sides Sweet Potato 8.8 ounce US: Best if Used By on front right middle and UPC on back.

Mann's Cauliflower Florets 10 ounce US: Best if Used By in middle right corner and UPC on back.

Mann's French Beans 8 ounce US: Best if Used By in upper middle right corner and UPC on back.