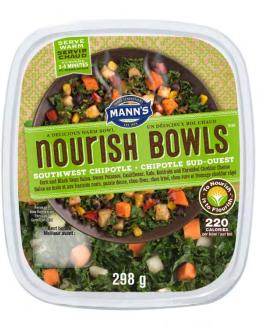

Mann's Nourish Bowls – Southwest Chipotle US: Best if Used By on front left bottom and UPC on back.

## Mann's Nourish Bowls Southwest Chipotle 4x10.5oz UPC 716519036866 Best if Used by bottom left of the tray and UPC on back.

Mann's Nourish Bowl Spicy Thai 9.75 ounce US: Best if Used By in bottom left corner and UPC on back.