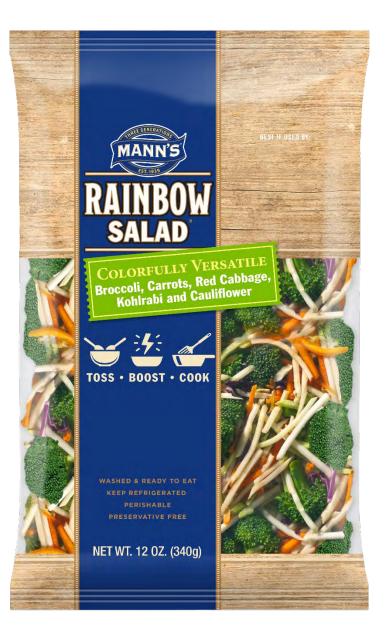

#### Mann's Nourish Bowls Tomato Bolognese UPC 716519037061 Best if Used by bottom left of the tray and UPC on back.

Mann's Power Blend 10 oz US: Best if Used By on front right top and UPC on back.

Mann's Rainbow Salad 12 oz US: Best if Used By on front right middle and UPC on back.