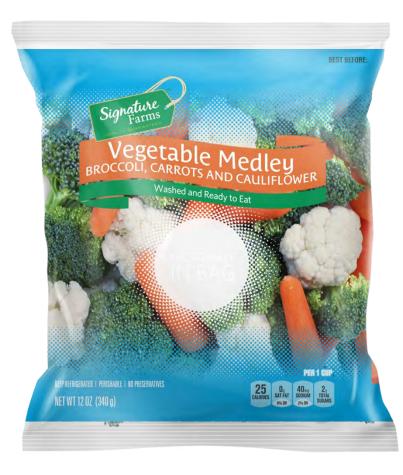

UPC:

Signature Farms Vegetable Medley 12oz: Best if Used By in upper right corner and UPC on back.

UPC:

Signature Farms Vegetable Medley 28 ounce US: Best if Used By in upper left corner and UPC on back.