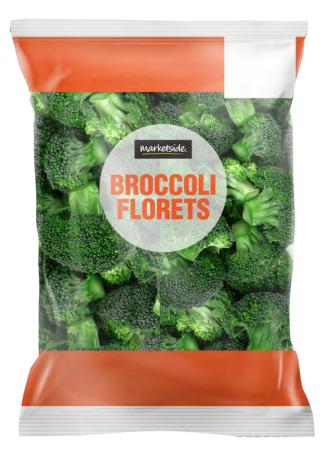

## Mann's Vegetable Ranch Tray 4x16.5 oz Best if Used by left top of tray and UPC on back.

Marketside Broccoli Cauliflower Medley 12oz: Best if Used By in upper right corner and UPC on back.

UPC:

Marketside Broccoli Florets 12oz: Best if Used By in upper right corner and UPC on back.