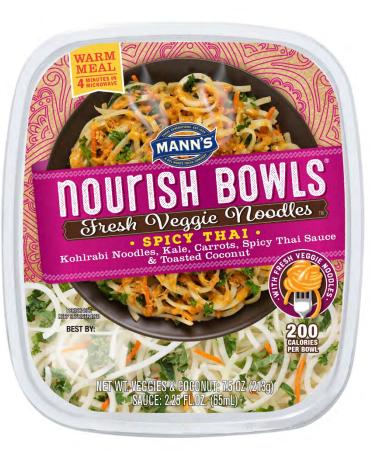

## Mann's Nourish Bowls Southwest Chipotle 4x10.5oz UPC 716519036866 Best if Used by bottom left of the tray and UPC on back.

Mann's Nourish Bowl Spicy Thai 9.75 ounce US: Best if Used By in bottom left corner and UPC on back.