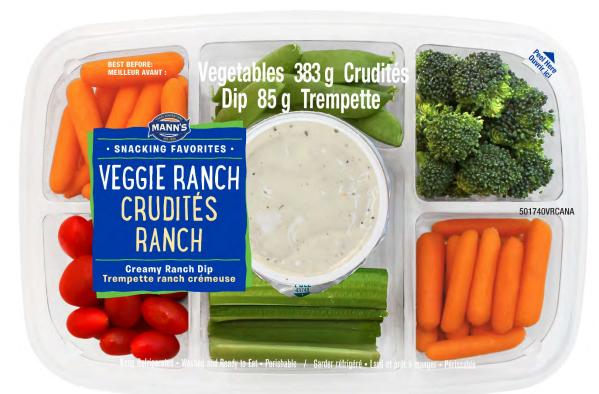

Mann's Vegetable & Hummus Snack Tray 16.5 ounce US: Best if Used By in upper left corner and UPC on back.

Mann's Vegetable & Ranch Snack Tray 16.5 ounce US: Best if Used By in upper left corner and UPC on back.