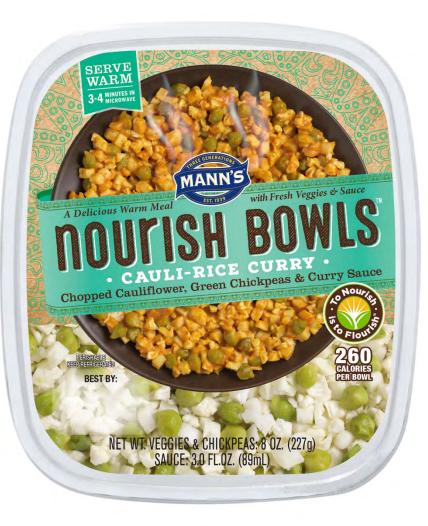

Mann's Nourish Bowls – Cauli-Rice Curry US: Best if Used By on front left bottom and UPC on back.

Mann's Nourish Bowl Denver Scramble 9.5 ounce US: Best if Used By in bottom left corner and UPC on back.