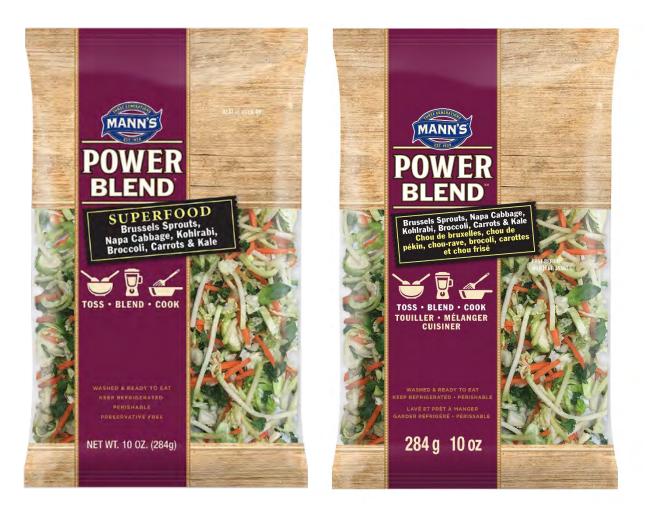

#### Mann's Nourish Bowls Tomato Bolognese UPC 716519037061 Best if Used by bottom left of the tray and UPC on back.

Mann's Power Blend 10 oz US: Best if Used By on front right top and UPC on back.

Mann's Rainbow Salad 12 oz US: Best if Used By on front right middle and UPC on back.