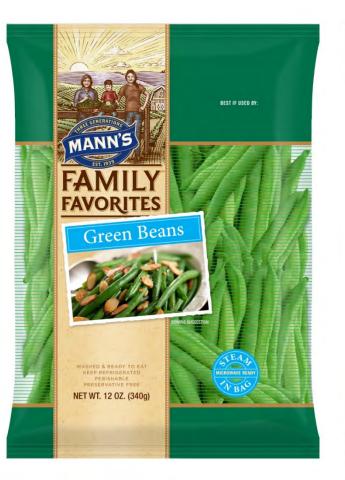

#### Mann's Green Beans 6x24 oz UPC 716519045158 Best if Used by right middle of bag and UPC on back.

Mann's Organic Broccoli & Carrots 10 ounce US & CAN: Best if Used By in middle right corner and UPC on back.