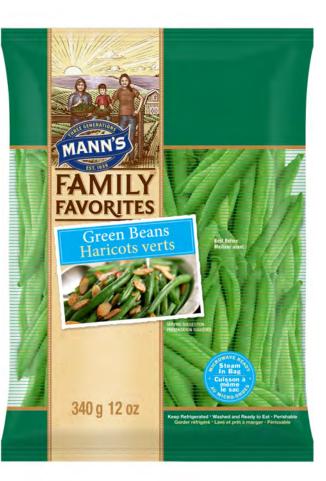

#### Mann's Green Beans 6x24 oz UPC 716519045158 Best if Used by right middle of bag and UPC on back.

Mann's Organic Broccoli & Carrots 10 ounce US & CAN: Best if Used By in middle right corner and UPC on back.