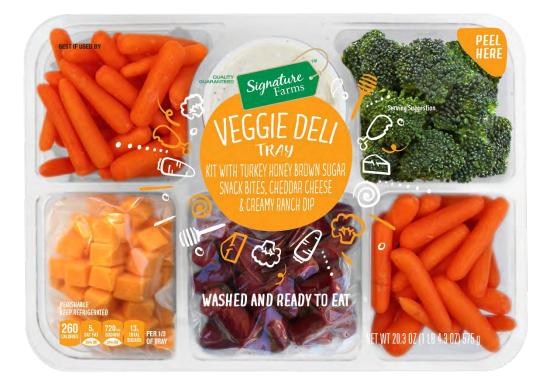

There are two different version of the film, one with a \$5 sticker and one without a \$5 sticker.

The UPC is the same for both film versions.

Signature Farms Vegetable Deli Tray 20.3oz: Best if Used By in upper left corner and UPC on back.