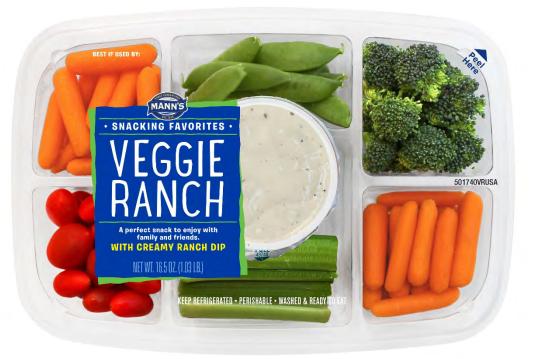

Mann's Vegetable & Hummus Snack Tray 16.5 ounce US: Best if Used By in upper left corner and UPC on back.

Mann's Vegetable & Ranch Snack Tray 16.5 ounce US: Best if Used By in upper left corner and UPC on back.