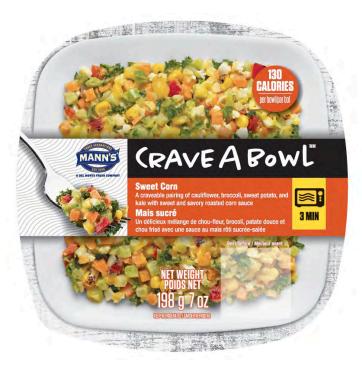

# Mann's CraveABowl Sweet Corn 7 oz Best if Used by bottom right of the tray and UPC on back.

# Mann's CraveABowl Sweet Corn 7 oz Best if Used by bottom right of the tray and UPC on back.

Mann's Green Beans, Trimmed 12 ounce US: Best if Used By in upper right corner and UPC on back.

Mann's Kale Beet Blend 8 ounce US: Best if Used By in upper left corner and UPC on back.