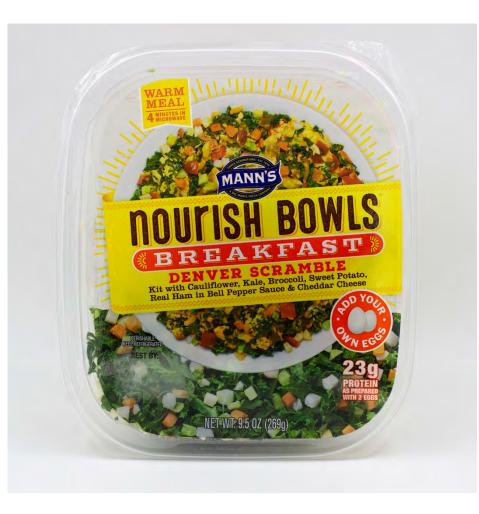

Mann's Nourish Bowl Denver Scramble 9.5 ounce & Fiesta Scramble 9.5 ounce (2 pack) US: Best if Used By in bottom left corner and UPC on back.

UPC: 716519037078

Mann's Nourish Bowl Fiesta Scramble 9.5 ounce US: Best if Used By in bottom left corner and UPC on back.