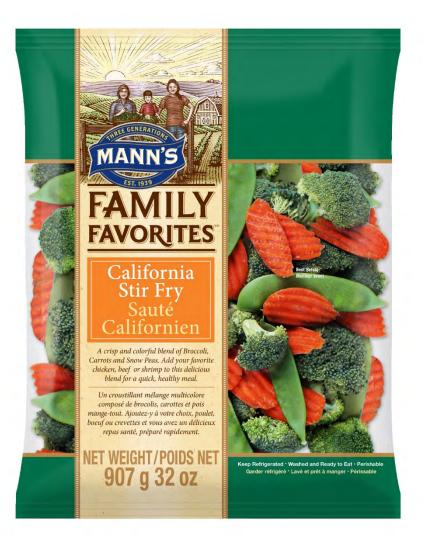

Mann's California Stir Fry 12 oz US: Best if Used By on front right middle and UPC on back.

Mann's California Stir Fry 32 oz: Best if Used By on front right middle and UPC on back.

Mann's Cauliflower Rice 12 ounce US: Best if Used By in middle right corner and UPC on back.