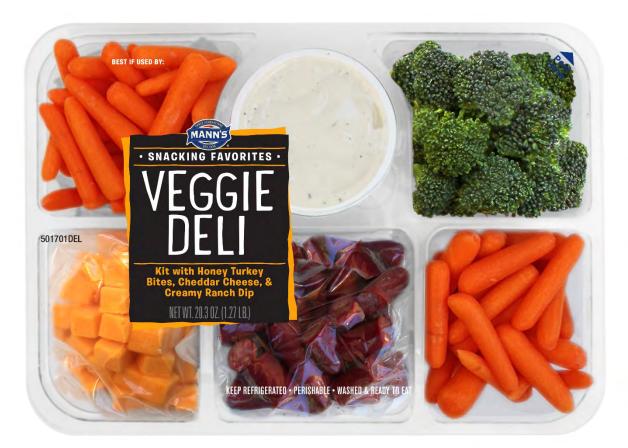

Mann's Vegetable Deli Tray with Turkey Honey Bites 20.3 ounce US: Best if Used By in upper left corner and UPC on back.

|     |   |    |     |     | 204 |   |     |
|-----|---|----|-----|-----|-----|---|-----|
| 7 ' | 1 | 65 | 519 | "02 | 204 | 8 | " 3 |