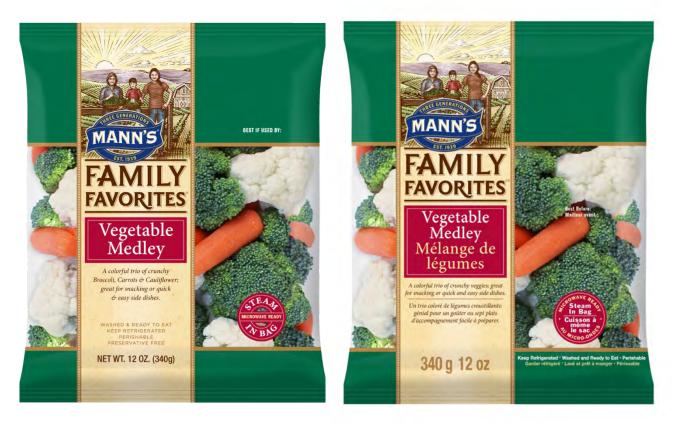

Mann's Vegetable Medley 32 oz: Best if Used By on front right middle and UPC on back.

Mann's Vegetable Medley 12 oz US: Best if Used By on front right middle and UPC on back.

Mann's Vegetable Platter 40 oz US (with Ranch Dip): Best if Used By on front left top and UPC on back.