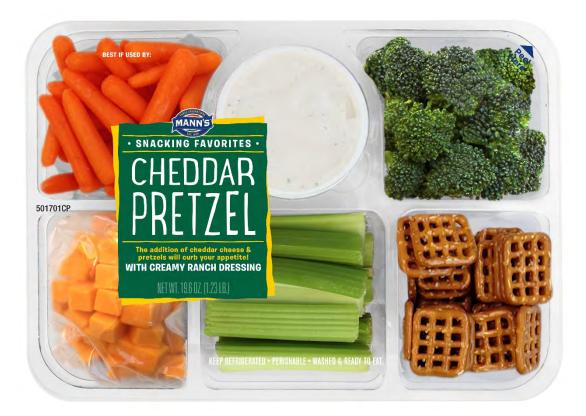

Mann's Cheddar Pretzel Vegetable Snack Tray 19.6 ounce US: Best if Used By in upper left corner and UPC on back.

Mann's Organic Vegetable Tray 16.25 ounce US: Best if Used By in upper left corner and UPC on back.