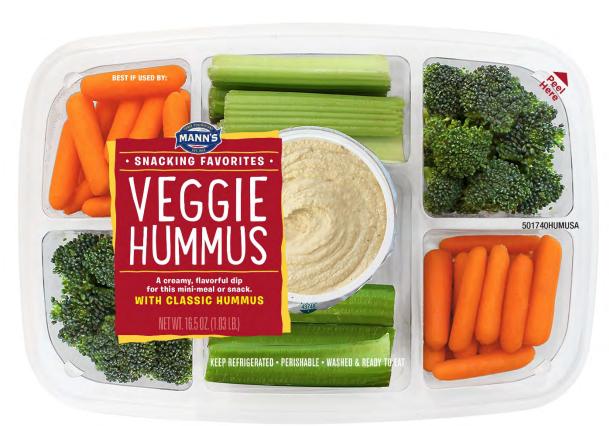

Mann's Vegetable & Hummus Snack Tray 16.5 ounce US: Best if Used By in upper left corner and UPC on back.

Mann's Vegetable & Ranch Snack Tray 16.5 ounce US: Best if Used By in upper left corner and UPC on back.