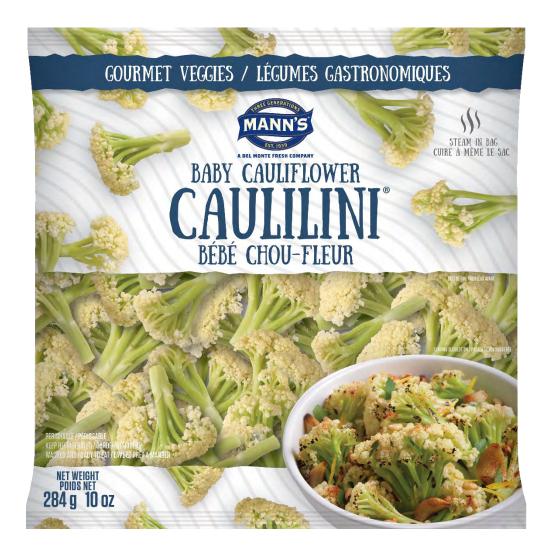

Mann's Caulilini Florets 10oz US: Best if Used By on front right middle and UPC on back.

Mann's CraveABowl Zesty Green Chile 7 oz Best if Used by bottom right of the tray and UPC on back.

Mann's CraveABowl Zesty Green Chile 7 oz Best if Used by bottom right of the tray and UPC on back.