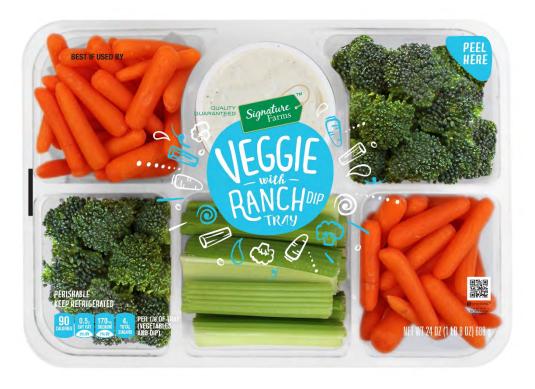

There are two different version of the film, one with a \$5 sticker and one without a \$5 sticker.

The UPC is the same for both film versions.

Signature Farms Veggie Ranch Tray 24oz: Best if Used By in upper left corner and UPC on back.