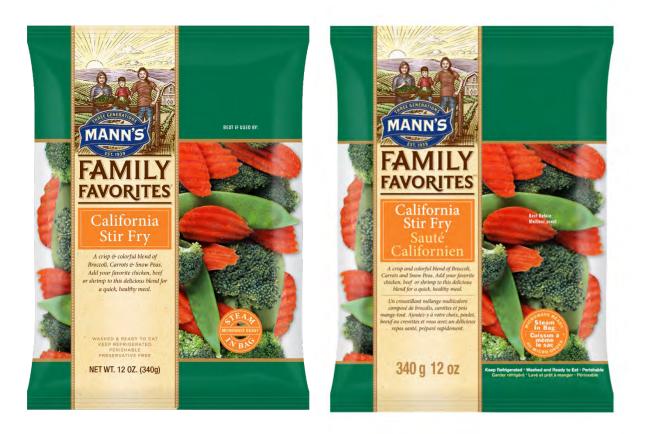

Mann's California Stir Fry 12 oz US: Best if Used By on front right middle and UPC on back.

Mann's California Stir Fry 32 oz: Best if Used By on front right middle and UPC on back.

Mann's Cauliflower Rice 12 ounce US: Best if Used By in middle right corner and UPC on back.