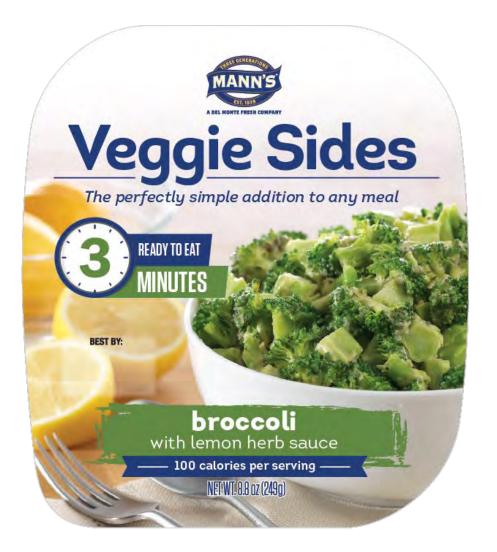

# IMAGE NOT AVAILABLE

Mann's Veggie Sides Broccoli 8.8 oz US: Best if Used By on front left middle and UPC on back.

Mann's Veggie Sides Cauliflower 8.8 ounce US: Best if Used By on front right middle and UPC on back.