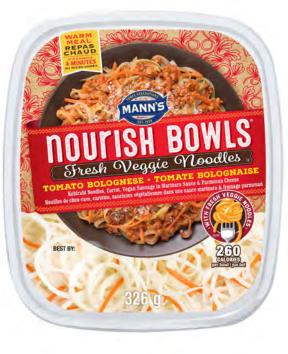

Mann's Nourish Bowl Tomato Bolognese 11.5 ounce US: Best if Used By in bottom left corner and UPC on back.

#### Mann's Nourish Bowls Tomato Bolognese UPC 716519037061 Best if Used by bottom left of the tray and UPC on back.

Mann's Power Blend 10 oz US: Best if Used By on front right top and UPC on back.

Mann's Rainbow Salad 12 oz US: Best if Used By on front right middle and UPC on back.