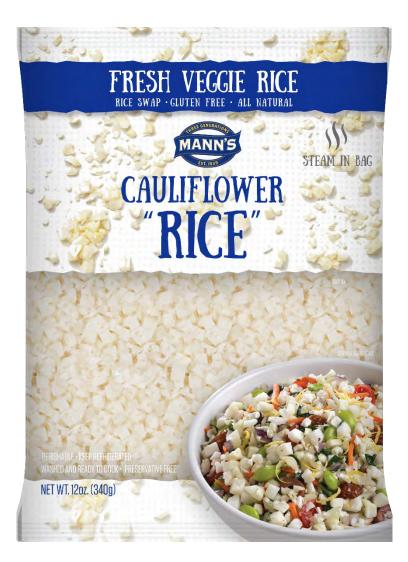

Mann's California Stir Fry 12 oz US: Best if Used By on front right middle and UPC on back.

Mann's California Stir Fry 32 oz: Best if Used By on front right middle and UPC on back.

Mann's Cauliflower Rice 12 ounce US: Best if Used By in middle right corner and UPC on back.