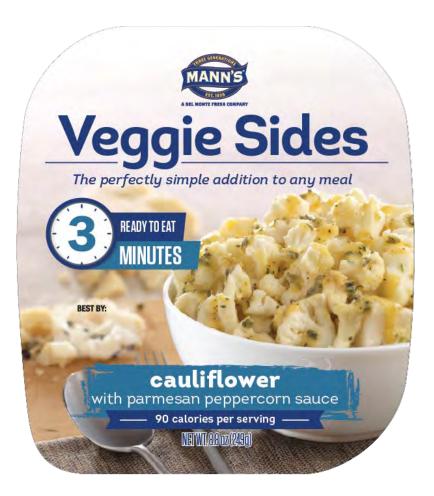

# IMAGE NOT AVAILABLE

Mann's Veggie Sides Broccoli 8.8 oz US: Best if Used By on front left middle and UPC on back.

Mann's Veggie Sides Cauliflower 8.8 ounce US: Best if Used By on front right middle and UPC on back.