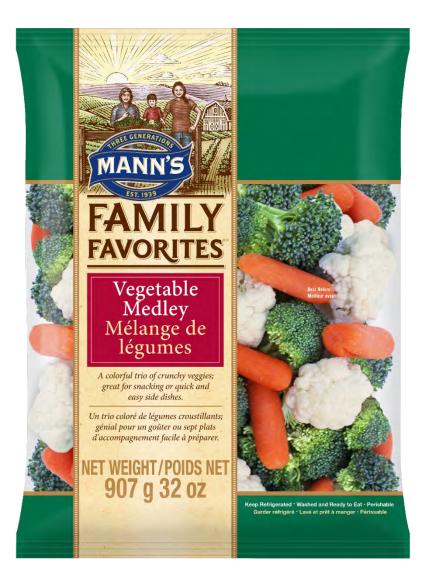

Mann's Vegetable Medley 32 oz: Best if Used By on front right middle and UPC on back.

Mann's Vegetable Medley 12 oz US: Best if Used By on front right middle and UPC on back.

Mann's Vegetable Platter 40 oz US (with Ranch Dip): Best if Used By on front left top and UPC on back.