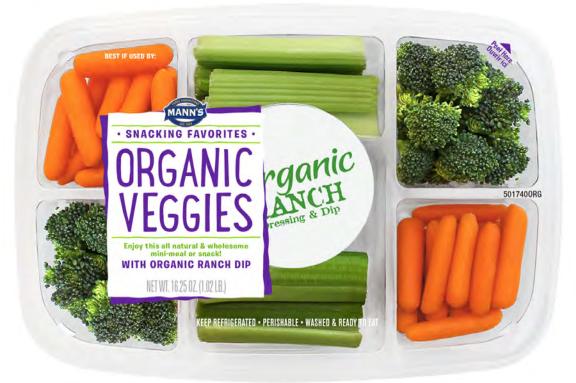

Mann's Cheddar Pretzel Vegetable Snack Tray 19.6 ounce US: Best if Used By in upper left corner and UPC on back.

Mann's Organic Vegetable Tray 16.25 ounce US: Best if Used By in upper left corner and UPC on back.