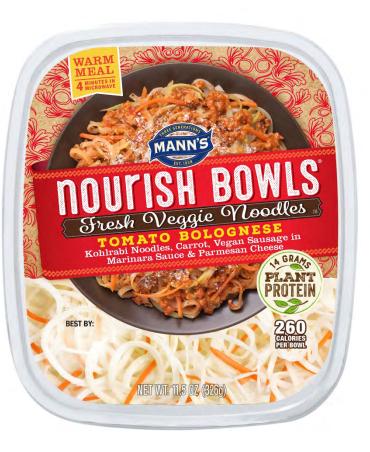

Mann's Nourish Bowl Tomato Bolognese 11.5 ounce US: Best if Used By in bottom left corner and UPC on back.

#### Mann's Nourish Bowls Tomato Bolognese UPC 716519037061 Best if Used by bottom left of the tray and UPC on back.

Mann's Power Blend 10 oz US: Best if Used By on front right top and UPC on back.

Mann's Rainbow Salad 12 oz US: Best if Used By on front right middle and UPC on back.