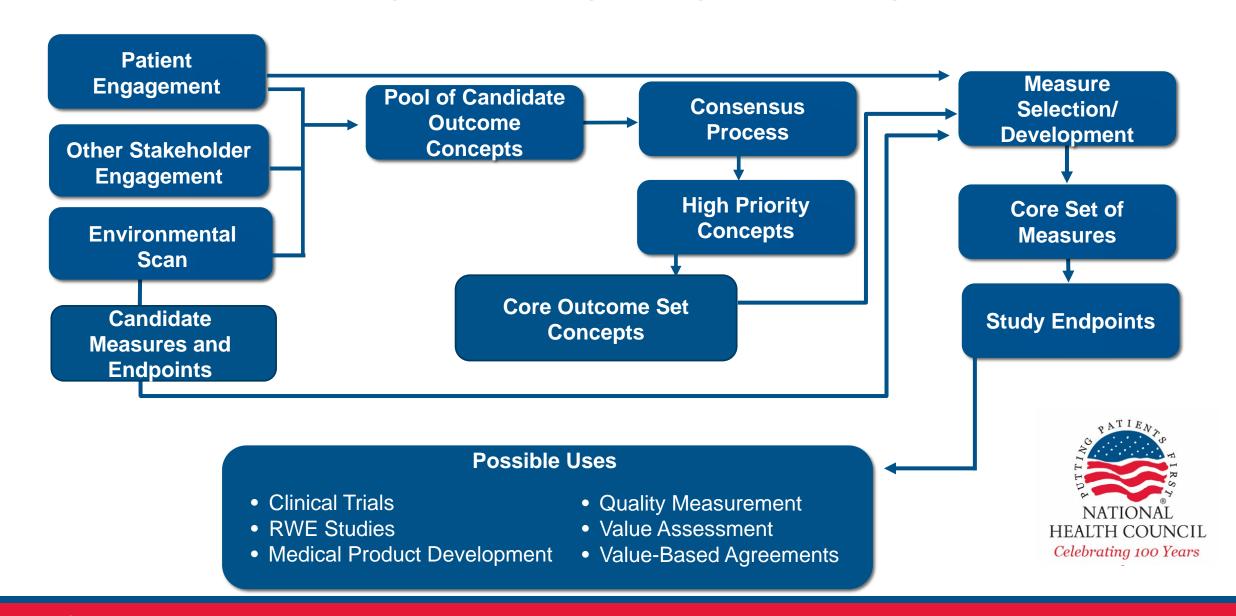

### **Core Outcome Sets**

### **Patient-Centered Core Outcome Sets**

# What is the Goal? What is Needed?

|   | Goals                                                                                                | Needs                                                                                                            |
|---|------------------------------------------------------------------------------------------------------|------------------------------------------------------------------------------------------------------------------|
| • | Patient centricity as the core                                                                       | <ul> <li>Get on the same page: Standardize terms,<br/>methods, approaches (but not overly</li> </ul>             |
| • | COSs serving as a foundation for a wide range of health care activities                              | prescriptive)                                                                                                    |
|   | <ul><li>Research</li><li>Clinical trials/drug development</li><li>Care provision</li></ul>           | <ul> <li>Collaboration: Multi-stakeholder, multi-<br/>disciplinary</li> </ul>                                    |
|   | <ul><li>Quality measurement</li><li>Real-world evidence</li><li>Policy</li><li>Value-based</li></ul> | <ul> <li>Flexibility: Allow and support innovation<br/>and advancement in measurement and<br/>methods</li> </ul> |
|   | <ul><li>payment/contracts/agreements</li><li>Other</li></ul>                                         | <ul> <li>Infrastructure: Convene stakeholders to determine infrastructure needs</li> </ul>                       |