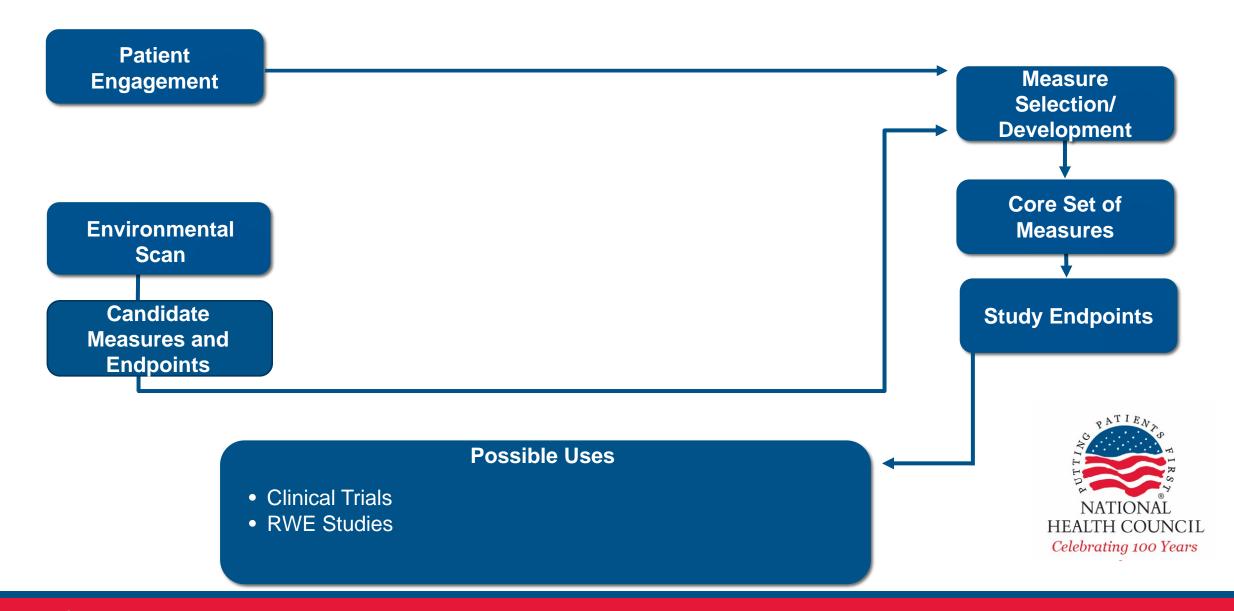

### **Core Outcome Sets**

### **Patient-Centered Core Outcome Sets**

# What is the Goal? What is Needed?

|   | Goals                                                                                                | Needs                                                                                                            |
|---|------------------------------------------------------------------------------------------------------|------------------------------------------------------------------------------------------------------------------|
| • | Patient centricity as the core                                                                       | <ul> <li>Get on the same page: Standardize terms,<br/>methods, approaches (but not overly</li> </ul>             |
| • | COSs serving as a foundation for a wide range of health care activities                              | prescriptive)                                                                                                    |
|   | <ul><li>Research</li><li>Clinical trials/drug development</li><li>Care provision</li></ul>           | <ul> <li>Collaboration: Multi-stakeholder, multi-<br/>disciplinary</li> </ul>                                    |
|   | <ul><li>Quality measurement</li><li>Real-world evidence</li><li>Policy</li><li>Value-based</li></ul> | <ul> <li>Flexibility: Allow and support innovation<br/>and advancement in measurement and<br/>methods</li> </ul> |
|   | <ul><li>payment/contracts/agreements</li><li>Other</li></ul>                                         | <ul> <li>Infrastructure: Convene stakeholders to determine infrastructure needs</li> </ul>                       |