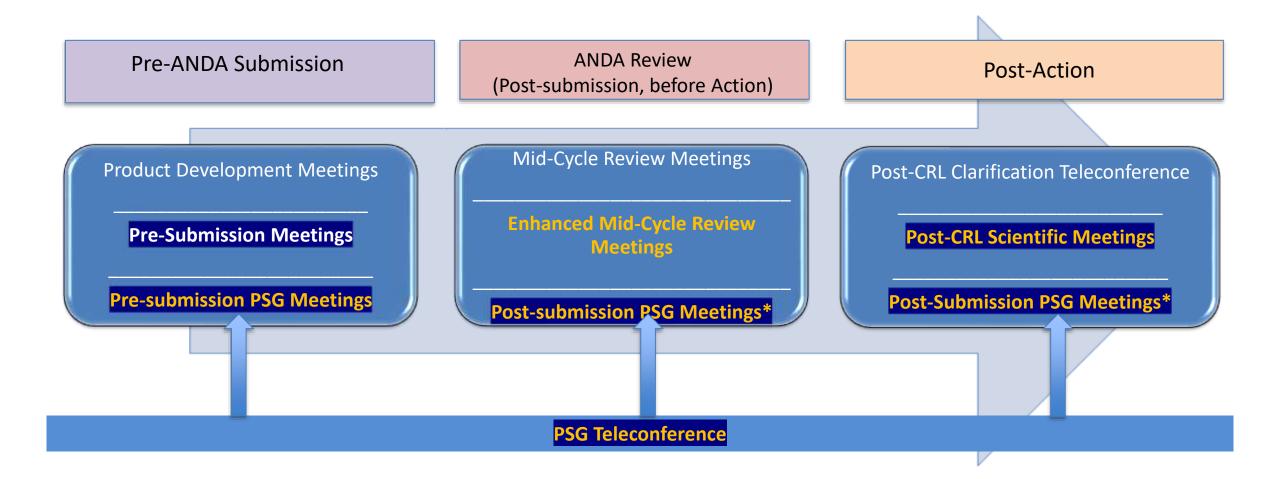

#### Clarification

• MCRM\*

- Post-CRL Clarification Teleconference
- PSG Teleconference

#### **Scientific Discussion**

- Product development
- Pre-submission
- EMCRM
- Post-CRL Scientific
- Pre-submission PSG
- Post-submission PSG

MCRM: mid-cycle review meetings; EMCRM: enhanced MCRM; Post-CRL: post-complete response letter \*Meeting which is treated as a teleconference (T-con)