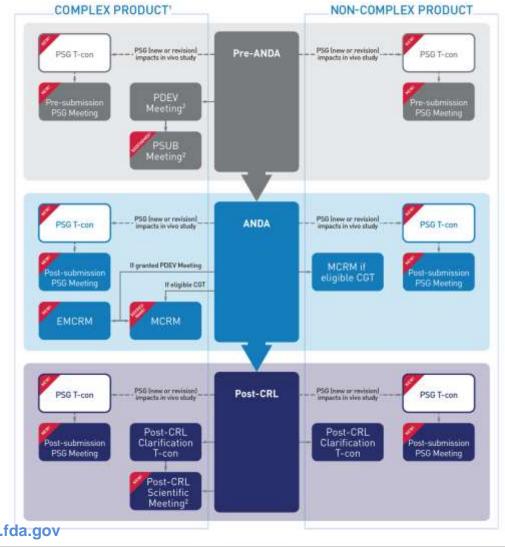

#### **GDUFA III T-Con and Meeting Infographic**

#### **GDUFA III Commitment Letter | Summary of T-cons & Meetings**

Changes with GDUFA III on and after October 1, 2022. This infographic shows a high-level overview of various T-cons and meetings including new and redesigned ones based on ANDA stage and drug product complexity.

#### Pre-ANDA

|                                                   | The same section of the S-Care                                                                                                                                                                                                                                                                                                                                                                                                                                                                                                                                                                                                                                                                                                                                                                                                                                                                                                                                                                                                                                                                                                                                                                                                                                                                                                                                                                                                                                                                                                                                                                                                                                                                                                                                                                                                                                                                                                                                                                                                                                                                                                 | The second second second                                                                                                                             | the second second                                                            | CHERRICAL STREET, STRE |  |
|---------------------------------------------------|--------------------------------------------------------------------------------------------------------------------------------------------------------------------------------------------------------------------------------------------------------------------------------------------------------------------------------------------------------------------------------------------------------------------------------------------------------------------------------------------------------------------------------------------------------------------------------------------------------------------------------------------------------------------------------------------------------------------------------------------------------------------------------------------------------------------------------------------------------------------------------------------------------------------------------------------------------------------------------------------------------------------------------------------------------------------------------------------------------------------------------------------------------------------------------------------------------------------------------------------------------------------------------------------------------------------------------------------------------------------------------------------------------------------------------------------------------------------------------------------------------------------------------------------------------------------------------------------------------------------------------------------------------------------------------------------------------------------------------------------------------------------------------------------------------------------------------------------------------------------------------------------------------------------------------------------------------------------------------------------------------------------------------------------------------------------------------------------------------------------------------|------------------------------------------------------------------------------------------------------------------------------------------------------|------------------------------------------------------------------------------|--------------------------------------------------------------------------------------------------------------------------------------------------------------------------------------------------------------------------------------------------------------------------------------------------------------------------------------------------------------------------------------------------------------------------------------------------------------------------------------------------------------------------------------------------------------------------------------------------------------------------------------------------------------------------------------------------------------------------------------------------------------------------------------------------------------------------------------------------------------------------------------------------------------------------------------------------------------------------------------------------------------------------------------------------------------------------------------------------------------------------------------------------------------------------------------------------------------------------------------------------------------------------------------------------------------------------------------------------------------------------------------------------------------------------------------------------------------------------------------------------------------------------------------------------------------------------------------------------------------------------------------------------------------------------------------------------------------------------------------------------------------------------------------------------------------------------------------------------------------------------------------------------------------------------------------------------------------------------------------------------------------------------------------------------------------------------------------------------------------------------------|--|
| Explore Products                                  | Energies and non-comptex if PUE how or<br>restaution regards in the EE scale.                                                                                                                                                                                                                                                                                                                                                                                                                                                                                                                                                                                                                                                                                                                                                                                                                                                                                                                                                                                                                                                                                                                                                                                                                                                                                                                                                                                                                                                                                                                                                                                                                                                                                                                                                                                                                                                                                                                                                                                                                                                  | Camples and rost complex. I PSD inter-<br>replaced impacts in long III: 1028                                                                         | (angles)                                                                     | Complex with PERF reasoning?                                                                                                                                                                                                                                                                                                                                                                                                                                                                                                                                                                                                                                                                                                                                                                                                                                                                                                                                                                                                                                                                                                                                                                                                                                                                                                                                                                                                                                                                                                                                                                                                                                                                                                                                                                                                                                                                                                                                                                                                                                                                                                   |  |
| When is Paramit a Monthly                         | When a new screening PLE is published<br>and a programming splitting that diverging<br>constraints of our invest-BC study for, the<br>study protocol has been signed by the study<br>operator public (200)                                                                                                                                                                                                                                                                                                                                                                                                                                                                                                                                                                                                                                                                                                                                                                                                                                                                                                                                                                                                                                                                                                                                                                                                                                                                                                                                                                                                                                                                                                                                                                                                                                                                                                                                                                                                                                                                                                                     | Politikering PEE Trons. Kenning can be<br>required to discuss a tender in tender<br>for an approach often day the approach<br>recommanded in the PEE | No PLO, or your advectation \$5 method<br>difference from PSC incommendation | To present unique et riveri data ar-<br>informazion dur sell'he beliaded in des ARDA<br>accessors                                                                                                                                                                                                                                                                                                                                                                                                                                                                                                                                                                                                                                                                                                                                                                                                                                                                                                                                                                                                                                                                                                                                                                                                                                                                                                                                                                                                                                                                                                                                                                                                                                                                                                                                                                                                                                                                                                                                                                                                                              |  |
| format of the Reeting                             | 1-ber                                                                                                                                                                                                                                                                                                                                                                                                                                                                                                                                                                                                                                                                                                                                                                                                                                                                                                                                                                                                                                                                                                                                                                                                                                                                                                                                                                                                                                                                                                                                                                                                                                                                                                                                                                                                                                                                                                                                                                                                                                                                                                                          | W Parpert FDP or VD*                                                                                                                                 | whyselfflarid)                                                               | is Parametric at 10                                                                                                                                                                                                                                                                                                                                                                                                                                                                                                                                                                                                                                                                                                                                                                                                                                                                                                                                                                                                                                                                                                                                                                                                                                                                                                                                                                                                                                                                                                                                                                                                                                                                                                                                                                                                                                                                                                                                                                                                                                                                                                            |  |
| Drant/Darry Bactoins Tirrad/me                    | Tabler.                                                                                                                                                                                                                                                                                                                                                                                                                                                                                                                                                                                                                                                                                                                                                                                                                                                                                                                                                                                                                                                                                                                                                                                                                                                                                                                                                                                                                                                                                                                                                                                                                                                                                                                                                                                                                                                                                                                                                                                                                                                                                                                        | Th days                                                                                                                                              | TARME                                                                        | Water .                                                                                                                                                                                                                                                                                                                                                                                                                                                                                                                                                                                                                                                                                                                                                                                                                                                                                                                                                                                                                                                                                                                                                                                                                                                                                                                                                                                                                                                                                                                                                                                                                                                                                                                                                                                                                                                                                                                                                                                                                                                                                                                        |  |
| Days to Cataluce the Maeting                      | Widey har many repair really                                                                                                                                                                                                                                                                                                                                                                                                                                                                                                                                                                                                                                                                                                                                                                                                                                                                                                                                                                                                                                                                                                                                                                                                                                                                                                                                                                                                                                                                                                                                                                                                                                                                                                                                                                                                                                                                                                                                                                                                                                                                                                   | Utilities many many works                                                                                                                            | 128 any, free more ground (                                                  | Grapp from more proportional d                                                                                                                                                                                                                                                                                                                                                                                                                                                                                                                                                                                                                                                                                                                                                                                                                                                                                                                                                                                                                                                                                                                                                                                                                                                                                                                                                                                                                                                                                                                                                                                                                                                                                                                                                                                                                                                                                                                                                                                                                                                                                                 |  |
| When to Send CC <sup>4</sup> In Line of a Heeting | Were a GC canal antiquantly address the prospective optimate's guerous or when the prospective optimate's careful and a guerous are waited of the cases of the ca |                                                                                                                                                      |                                                                              |                                                                                                                                                                                                                                                                                                                                                                                                                                                                                                                                                                                                                                                                                                                                                                                                                                                                                                                                                                                                                                                                                                                                                                                                                                                                                                                                                                                                                                                                                                                                                                                                                                                                                                                                                                                                                                                                                                                                                                                                                                                                                                                                |  |

#### ANDA

|                                 | The second 7511 Car                                                                                                                                                                           | Protosteration (PC) Proving 12                                                                                                                       | Territ Daven                                                                                                                                                                                                                                                                                          |                                                                                                                                                                                                                                                                                                               |
|---------------------------------|-----------------------------------------------------------------------------------------------------------------------------------------------------------------------------------------------|------------------------------------------------------------------------------------------------------------------------------------------------------|-------------------------------------------------------------------------------------------------------------------------------------------------------------------------------------------------------------------------------------------------------------------------------------------------------|---------------------------------------------------------------------------------------------------------------------------------------------------------------------------------------------------------------------------------------------------------------------------------------------------------------|
| Egilia Podum                    | Exemption and some carried to 77758, from or<br>represent inspector or new RE more                                                                                                            | Complex and the complex 10%D have of instance by party a new Williams                                                                                | Earlyine with PEEP rewring (27)                                                                                                                                                                                                                                                                       | Company and PDER reasons                                                                                                                                                                                                                                                                                      |
| Wat 'to Request a Monitry       | When a very or maked PLG is patholed<br>and an applicate for about product messaria<br>or in one life taugh (or the device processor<br>tau here) repeating the during spectral and<br>ar GRD | Following FOG T can, wereting can be<br>requested to doclass coverally rational<br>for an approach where their special bi-<br>resummended in the FOG | Applicate that questions adjust the reprincis<br>for any obtained whenhold in the war-base<br>1984 at an effective characteristic genetities<br>where a statistic characteristic of the data or<br>interval is 1525 statistics even of the data or<br>interval is 1525 statistics even of the data or | Applicant hos workland information a<br>proposal konectru park to address possible<br>detamation detection for the top-optim<br>(RELE), address possible pos-<br>dara or information in address detaile pos-<br>dara or information in address detaile<br>defauxione administration, developing (to<br>(RELE) |
| Fernal at the Marriag           | Lizer                                                                                                                                                                                         | in Person (11P yr 20                                                                                                                                 | Trat                                                                                                                                                                                                                                                                                                  | in Resign FDF of VDF                                                                                                                                                                                                                                                                                          |
| Stand/Direy Socialist Firmetine | States.                                                                                                                                                                                       | 11. days                                                                                                                                             | 16.8api                                                                                                                                                                                                                                                                                               | Milleri .                                                                                                                                                                                                                                                                                                     |
| Days to Canadus the Meeting     | The state was a second second second                                                                                                                                                          | Water from exemply report to take                                                                                                                    | If they're the same in the same                                                                                                                                                                                                                                                                       | Willy, for last not get DR, beams                                                                                                                                                                                                                                                                             |
| When is send CD' After Herting  | Filter applicant seeks for the building time<br>PSA following the PSE Loss                                                                                                                    | This Daylor offic                                                                                                                                    | Pest Approvalue                                                                                                                                                                                                                                                                                       | Not Applicable                                                                                                                                                                                                                                                                                                |

#### Post-CRL

|                               | Their colonic of 1961 Car                                                                                                                                                                                                                                                                                                                                                                                                                                                                                                                                                                                                                                                                                                                                                                                                                                                                                                                                                                                 | Pert extension PSE Rooting                                                                                                                                    | Pers-CPL Carthyrine 5-Can                                                                                                   | Part CEL Scientific Heating                                                                                                                                                                                                                                                                                                                                                                                                                                                                                                                                                                                                                                                                                                                                                                                                                                                                                                                                                                                                                                                                                                                                                                                                                                                                                                                                                                                                                                                                                                                                                                                                                                                                                                                                                                                                                                                                                                                                                                                                                                                                                                        |  |
|-------------------------------|-----------------------------------------------------------------------------------------------------------------------------------------------------------------------------------------------------------------------------------------------------------------------------------------------------------------------------------------------------------------------------------------------------------------------------------------------------------------------------------------------------------------------------------------------------------------------------------------------------------------------------------------------------------------------------------------------------------------------------------------------------------------------------------------------------------------------------------------------------------------------------------------------------------------------------------------------------------------------------------------------------------|---------------------------------------------------------------------------------------------------------------------------------------------------------------|-----------------------------------------------------------------------------------------------------------------------------|------------------------------------------------------------------------------------------------------------------------------------------------------------------------------------------------------------------------------------------------------------------------------------------------------------------------------------------------------------------------------------------------------------------------------------------------------------------------------------------------------------------------------------------------------------------------------------------------------------------------------------------------------------------------------------------------------------------------------------------------------------------------------------------------------------------------------------------------------------------------------------------------------------------------------------------------------------------------------------------------------------------------------------------------------------------------------------------------------------------------------------------------------------------------------------------------------------------------------------------------------------------------------------------------------------------------------------------------------------------------------------------------------------------------------------------------------------------------------------------------------------------------------------------------------------------------------------------------------------------------------------------------------------------------------------------------------------------------------------------------------------------------------------------------------------------------------------------------------------------------------------------------------------------------------------------------------------------------------------------------------------------------------------------------------------------------------------------------------------------------------------|--|
| Biglics Protons               | Exempted and non-compted of PEE Seam-ID<br>methods (Pagette In the EE scale)                                                                                                                                                                                                                                                                                                                                                                                                                                                                                                                                                                                                                                                                                                                                                                                                                                                                                                                              | Complex and use complex 2 PEE base of mediated impacts 10 one 50, south                                                                                       | lingia educionada                                                                                                           | Complet*                                                                                                                                                                                                                                                                                                                                                                                                                                                                                                                                                                                                                                                                                                                                                                                                                                                                                                                                                                                                                                                                                                                                                                                                                                                                                                                                                                                                                                                                                                                                                                                                                                                                                                                                                                                                                                                                                                                                                                                                                                                                                                                           |  |
| War in Documi a Marting       | Where a name or revised POD is patholical<br>and an opticant two strends transmerced<br>as in noise. BY morth 6 is the name permend-<br>trat loss repeat for the multi-approach and<br>or CBD.                                                                                                                                                                                                                                                                                                                                                                                                                                                                                                                                                                                                                                                                                                                                                                                                            | Publishing PSD Liver, wavefung tao has<br>replaced to deproce an entrific true books<br>for an approach object that the approach<br>representative in the PTB | Within 17 days of CR, password to go 28-like<br>god, doo, or used clotherine concerning<br>adjustments identified in a 290, | Node $\Gamma(M)$ is an executive processition approaches to obtain the definition of the second s |  |
| Permai at the Warring         | Low                                                                                                                                                                                                                                                                                                                                                                                                                                                                                                                                                                                                                                                                                                                                                                                                                                                                                                                                                                                                       |                                                                                                                                                               | 1 and                                                                                                                       | is types Fifturial                                                                                                                                                                                                                                                                                                                                                                                                                                                                                                                                                                                                                                                                                                                                                                                                                                                                                                                                                                                                                                                                                                                                                                                                                                                                                                                                                                                                                                                                                                                                                                                                                                                                                                                                                                                                                                                                                                                                                                                                                                                                                                                 |  |
| Deput, Dary Serials Tireating | Si den                                                                                                                                                                                                                                                                                                                                                                                                                                                                                                                                                                                                                                                                                                                                                                                                                                                                                                                                                                                                    | 14-days                                                                                                                                                       | Teler                                                                                                                       | Yeler .                                                                                                                                                                                                                                                                                                                                                                                                                                                                                                                                                                                                                                                                                                                                                                                                                                                                                                                                                                                                                                                                                                                                                                                                                                                                                                                                                                                                                                                                                                                                                                                                                                                                                                                                                                                                                                                                                                                                                                                                                                                                                                                            |  |
| Days to Canabart the Maximg   | Widey's from maximg request render.                                                                                                                                                                                                                                                                                                                                                                                                                                                                                                                                                                                                                                                                                                                                                                                                                                                                                                                                                                       | When have reasoning reasons we say                                                                                                                            | The fact that manifed restors would                                                                                         | Without the manufacturing provided                                                                                                                                                                                                                                                                                                                                                                                                                                                                                                                                                                                                                                                                                                                                                                                                                                                                                                                                                                                                                                                                                                                                                                                                                                                                                                                                                                                                                                                                                                                                                                                                                                                                                                                                                                                                                                                                                                                                                                                                                                                                                                 |  |
| When to send CD <sup>1</sup>  | Where a 12 <sup>1</sup> could unique the address the system of a strength of the system of a dual financial or a scientific spectrum at a social of the angle of the ensuing type in the second of the strengt of the second of the |                                                                                                                                                               |                                                                                                                             |                                                                                                                                                                                                                                                                                                                                                                                                                                                                                                                                                                                                                                                                                                                                                                                                                                                                                                                                                                                                                                                                                                                                                                                                                                                                                                                                                                                                                                                                                                                                                                                                                                                                                                                                                                                                                                                                                                                                                                                                                                                                                                                                    |  |