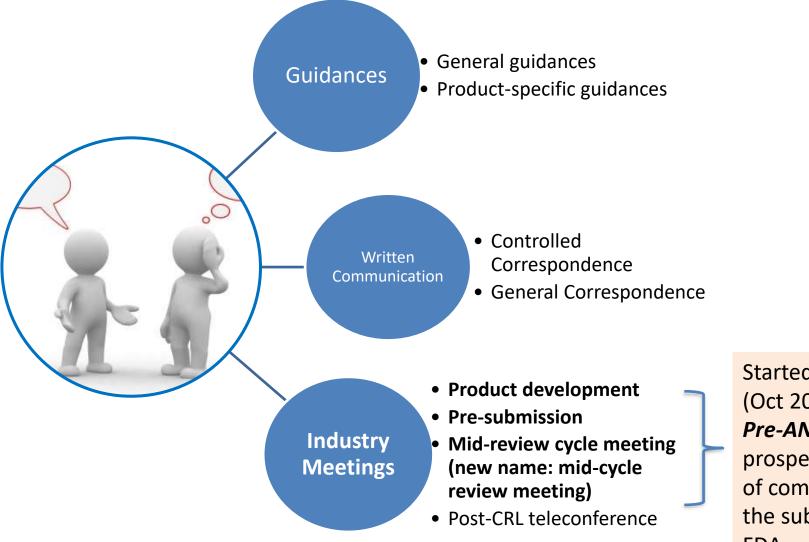

## **Communication to Industry: Prior to GDUFA III**

Started in GDUFA II (Oct 2017-Sept 2022): *Pre-ANDA meetings* to assist prospective ANDA applicants of complex products before the submission of an ANDA to FDA.

#### Clarification

• MCRM\*

- Post-CRL Clarification Teleconference
- PSG Teleconference

#### **Scientific Discussion**

- Product development
- Pre-submission
- EMCRM
- Post-CRL Scientific
- Pre-submission PSG
- Post-submission PSG

MCRM: mid-cycle review meetings; EMCRM: enhanced MCRM; Post-CRL: post-complete response letter \*Meeting which is treated as a teleconference (T-con)