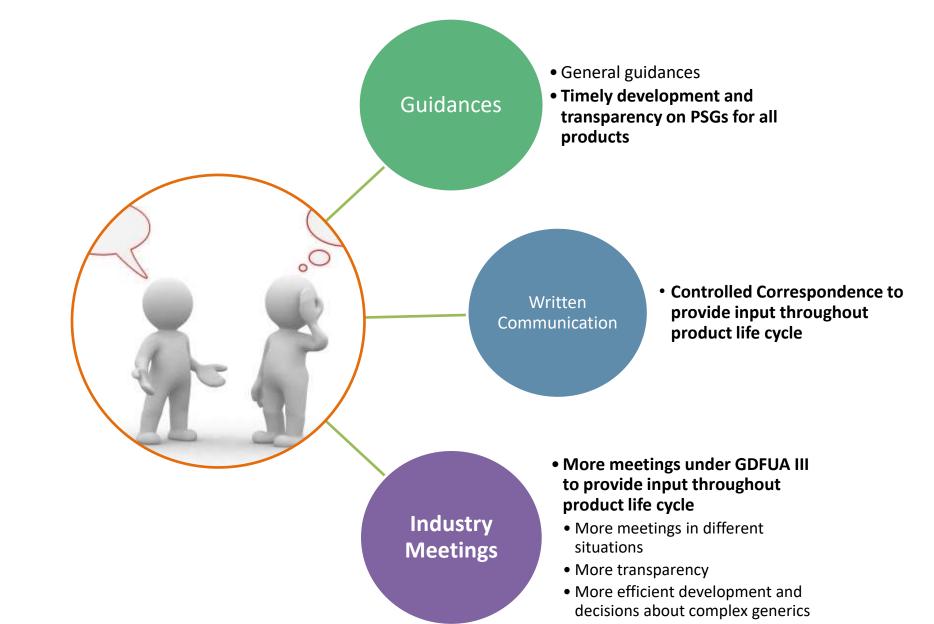

### **GDUFA III Meetings**

- On September 30, 2022, the Generic Drug User Fee Amendments (GDUFA) were reauthorized with provisions that are in effect from October 1, 2022, through September 30, 2027 (GDUFA III)
- The <u>GDUFA III commitment letter</u> contains a number of enhancements or changes to the existing generic drug program's pre-ANDA and ANDA process as it relates to scientific meetings that help provide clarity to current and prospective applicants looking to develop new generic drug products

## **Goals of GDUFA III Scientific Meetings**

- FDA
- Clarify regulatory expectations for prospective applicants early in product development
- Assist applicants in developing more complete, quality submissions
- Promote a more efficient and effective ANDA assessment process
- Provide targeted, robust advice as applicants work to meet the standard for ANDA approval
- Reduce the number of assessment cycles required to obtain ANDA approval