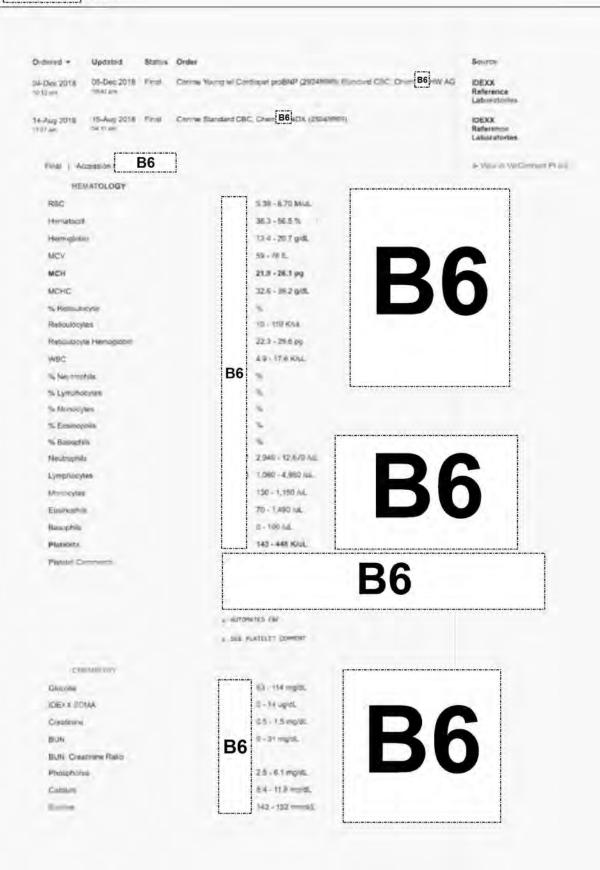

| 36 dys<br>patient,<br>put on r<br>B6 P 16 | /M, treated w/ prednisone and doxycycline for kennel cough → B6 nappetance, vomiting one cand recheck, hospitalized and treated for pneumonia, regurgitated → B6 reated as B6 as syring feeding, dog regurgitated and had marked dyspnea → ER → refer to B6 → nechanical ventilator → B6 euthanized 0 bpm, R 64 rpm, pale pink mm, Gr I-II/VI left apical systolic murmur, femoral pulse but synchronous, jugular venous distention |
|-------------------------------------------|-------------------------------------------------------------------------------------------------------------------------------------------------------------------------------------------------------------------------------------------------------------------------------------------------------------------------------------------------------------------------------------------------------------------------------------|
|                                           | B6                                                                                                                                                                                                                                                                                                                                                                                                                                  |
|                                           | concern for aspiration pneumonia cardiomegaly, severe diffuse mixed interstitial to alveolar pattern most severe caudodorsally, hepatomegaly, dec abdominal serosal contrast severe generalized cardiomegaly with biventricular heart failure, improved vs rDVM rads worsening cardiogenic pulmonary edema, cannot exclude lung induced injury pneumonia                                                                            |
| S R6                                      | post ultrafiltration, improved cardiogenic edema, hypovolemia, residual interstitial to ny alveolar improved CHF with possible concern for bronchopneumonia, suspected hiatal hernia markedly progressive alveolar pattern with significantly worse cardiogenic edema evere cardiomegaly with ventricular hypocontractility                                                                                                         |
| tricles, s<br>ropsy: L                    | everely dilated left and right atria) ung-severe diffuse alveolar injury with marked fibrin deposition (hyaline) and marked iocytosis and multifocal type II pneumocyte hyperplasia; mod to marked diffuse pulmonary is cardiomegaly with mild mitral valve endocardiosis and mild left ventricular hypertrophy                                                                                                                     |
| left atri                                 | al dilation; thorax with mild pleural effusion; Suspect primary non-cardiogenic etiology but if<br>lac dysfunction then functional cardiac abnormalities cannot be ruled out                                                                                                                                                                                                                                                        |