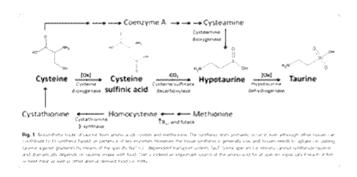

Discussed during the weekly PFO meeting-DR suggested we test for Selenium since it has been associated with White Muscle Disease. We have leftover food and can send for testing. Based on my search-Lentils can have varying Se content based on soil concentrations (Thavarajah et al 2008). DR requested an article "Nutritional and micronutrient determinants of idiopathic dilated cardiomyopathy: diagnostic and therapeutic implications" by Marinescu et al.

## 1/9/2018

JJ-DR sent an article-V. Marinescu & P. McCullough- Nutritional and micronutrient determinants of idiopathic dilated cardiomyopathy: diagnostic and therapeutic implications: Expert Rev. Cardiovasc. Ther. 9(9), 1161–1170 (2011)