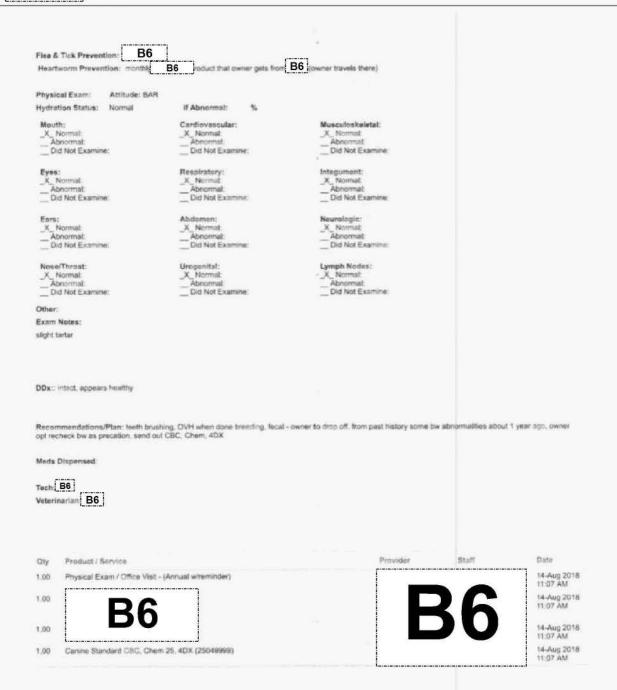

Plan to test for Co, Ca, P, Mg, Cu, Fe, Mg, Se, Zn

| Vet replied: "We have <u>not tested for selenium</u> in any of the dogs. We have <u>stored blood samples</u> from several dogs and have an inpatient right now that we can submit blood from B4 runs this). |
|-------------------------------------------------------------------------------------------------------------------------------------------------------------------------------------------------------------|
| We will probably start with looking at blood samples from 2 dogs as a screening. We also have frozen myocardium from one dog - do you think this should also be evaluated?"                                 |
| I clarified-the frozen myocardium is from 800.218 case-Yes "The myocardium is from B6 Maybe we will wait to see what the blood levels show."                                                                |
| B5                                                                                                                                                                                                          |
| <b>B5</b>                                                                                                                                                                                                   |