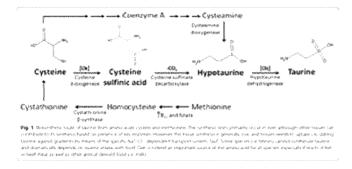

# **B5**

Final Conclusion: The cause of the two dogs' DCM is unclear. The bloodwork for these dogs showed normal taurine and B5 evels. Based on the dogs' blood taurine B5 levels and the dry dog food test results, it is unlikely that B5 taurine, or B5 caused the dogs' illness.