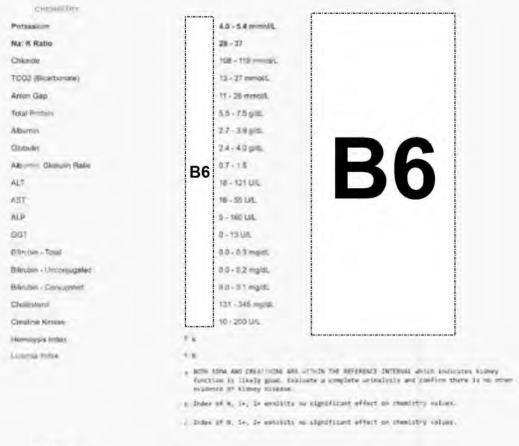

| 36 dys<br>patient,<br>put on r<br>B6 P 16 | /M, treated w/ prednisone and doxycycline for kennel cough → B6 nappetance, vomiting one cand recheck, hospitalized and treated for pneumonia, regurgitated → B6 reated as B6 as syring feeding, dog regurgitated and had marked dyspnea → ER → refer to B6 → nechanical ventilator → B6 euthanized 0 bpm, R 64 rpm, pale pink mm, Gr I-II/VI left apical systolic murmur, femoral pulse but synchronous, jugular venous distention |
|-------------------------------------------|-------------------------------------------------------------------------------------------------------------------------------------------------------------------------------------------------------------------------------------------------------------------------------------------------------------------------------------------------------------------------------------------------------------------------------------|
|                                           | B6                                                                                                                                                                                                                                                                                                                                                                                                                                  |
|                                           | concern for aspiration pneumonia cardiomegaly, severe diffuse mixed interstitial to alveolar pattern most severe caudodorsally, hepatomegaly, dec abdominal serosal contrast severe generalized cardiomegaly with biventricular heart failure, improved vs rDVM rads worsening cardiogenic pulmonary edema, cannot exclude lung induced injury pneumonia                                                                            |
| S R6                                      | post ultrafiltration, improved cardiogenic edema, hypovolemia, residual interstitial to ny alveolar improved CHF with possible concern for bronchopneumonia, suspected hiatal hernia markedly progressive alveolar pattern with significantly worse cardiogenic edema evere cardiomegaly with ventricular hypocontractility                                                                                                         |
| tricles, s<br>ropsy: L                    | everely dilated left and right atria) ung-severe diffuse alveolar injury with marked fibrin deposition (hyaline) and marked iocytosis and multifocal type II pneumocyte hyperplasia; mod to marked diffuse pulmonary is cardiomegaly with mild mitral valve endocardiosis and mild left ventricular hypertrophy                                                                                                                     |
| left atri                                 | al dilation; thorax with mild pleural effusion; Suspect primary non-cardiogenic etiology but if<br>lac dysfunction then functional cardiac abnormalities cannot be ruled out                                                                                                                                                                                                                                                        |