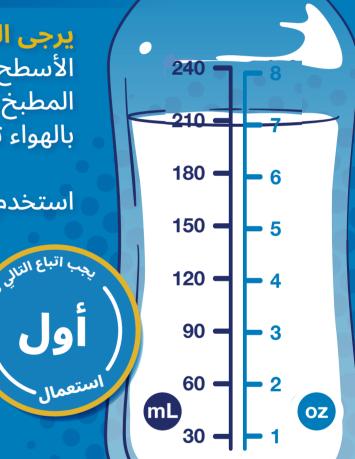

## كيفية تحضير حليب الأطفال المجفف

تأكد من المعيار المطلوب

اختبر درجة الحرارة

\*للحصول على إرشادات محددة، اتبع تعليمات الشركة المصنعة.

لتنظيف الزجاجات وأدوات الرضاعة الأخرى بعد الاستخدام. اغسلها في غسالة الأطباق باستخدام الماء الساخن ودورة تجفيف ساخنة (أو ضبط الدورة على نظام التعقيم)، أو اغسلها بالماء والصابون في حوض يستخدم فقط لأدوات الرضاعة الصناعية، ثم اشطفها وجففها بالهواء على منشفة ورقية أو منشفة أطباق نظيفة.