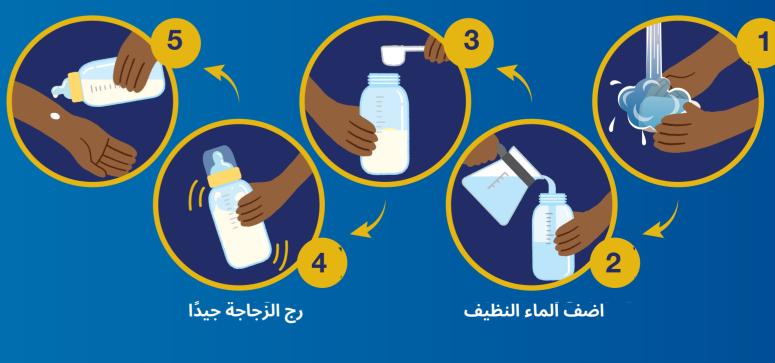

غسل اليدين

<mark>يرجى الحفاظ على مغرفة الحليب جافة في جميع الأوقات</mark>. لا تفتح العبوة حتى تجف جميع الأسطح تمامًا. لا تنظف أبدًا الجزء الداخلي من العبوة. إذا سقطت المغرفة في الحوض، أو على طاولة المطبخ، أو على الأرض، أو اتسخت بطريقة أخرى، نظفها كما تفعل مع زجاجة الطفل. دعها تجف بالهواء تمامًا قبل استخدامها.

استخدم دائمًا الماء من مصدر آمن لخلط حليب الأطفال المجفف.

- غليها لمدة 5 دقائق، وإخراجها من الماء بملقط نظيف،
  وتجفيفها بالهواء على منشفة ورقية أو منشفة أطباق نظيفة.
  - ا أو، وضعها في غسالة الأطباق بالماء الساخن ودورة تجفيف ساخنة.

## كيفية تحضير حليب الأطفال المجفف

تأكد من المعيار المطلوب

اختبر درجة الحرارة

\*للحصول على إرشادات محددة، اتبع تعليمات الشركة المصنعة.

لتنظيف الزجاجات وأدوات الرضاعة الأخرى بعد الاستخدام. اغسلها في غسالة الأطباق باستخدام الماء الساخن ودورة تجفيف ساخنة (أو ضبط الدورة على نظام التعقيم)، أو اغسلها بالماء والصابون في حوض يستخدم فقط لأدوات الرضاعة الصناعية، ثم اشطفها وجففها بالهواء على منشفة ورقية أو منشفة أطباق نظيفة.