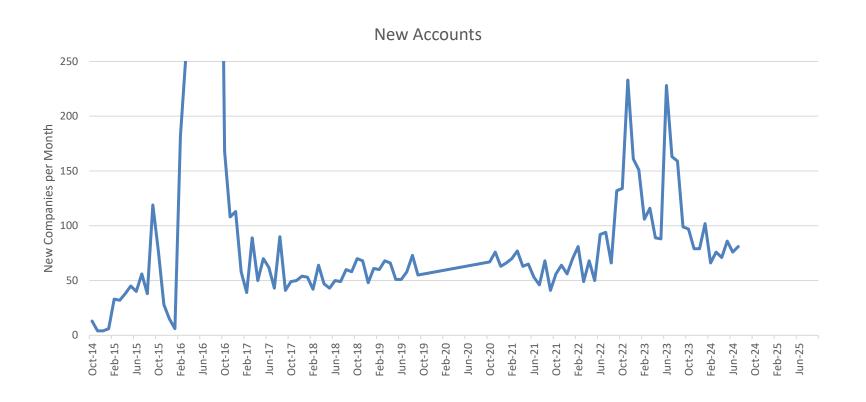

# **GUDID Records and Submission Compliance Dates**

Data Current as of August 28, 2024

Data Current as of August 28, 2024