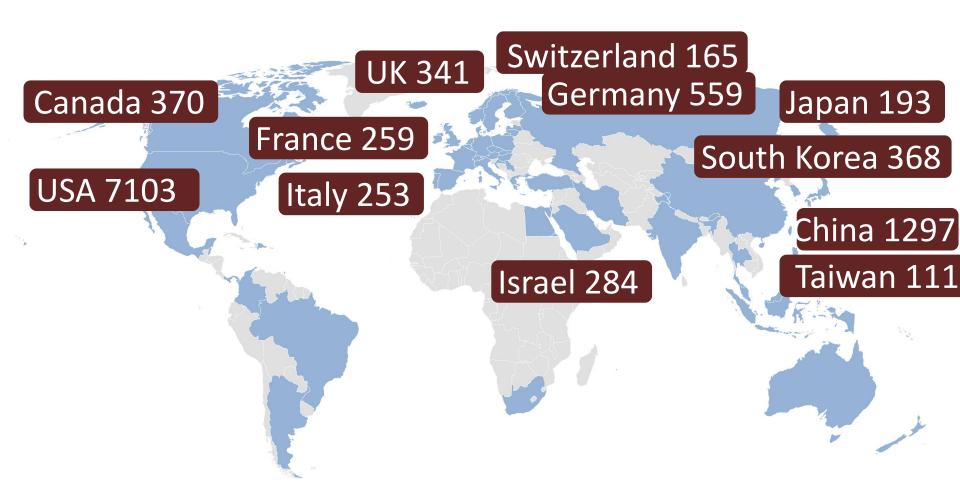

#### **GUDID Labeler Locations by Country**

Data Current as of August 28, 2024

All Other Countries in Blue < 100