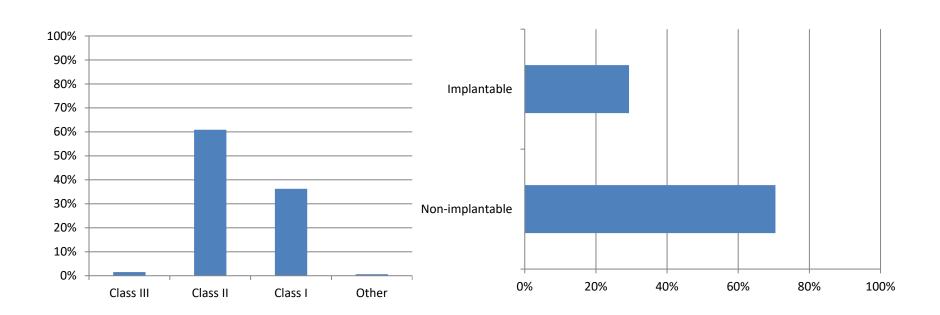

# Most GUDID Records are Class II; About 31% are Associated with Implantables

"Implantable" Devices are those Assigned FDA Product Codes Associated with Implantable Devices, Systems and Accessories Data Current as of August 28, 2024