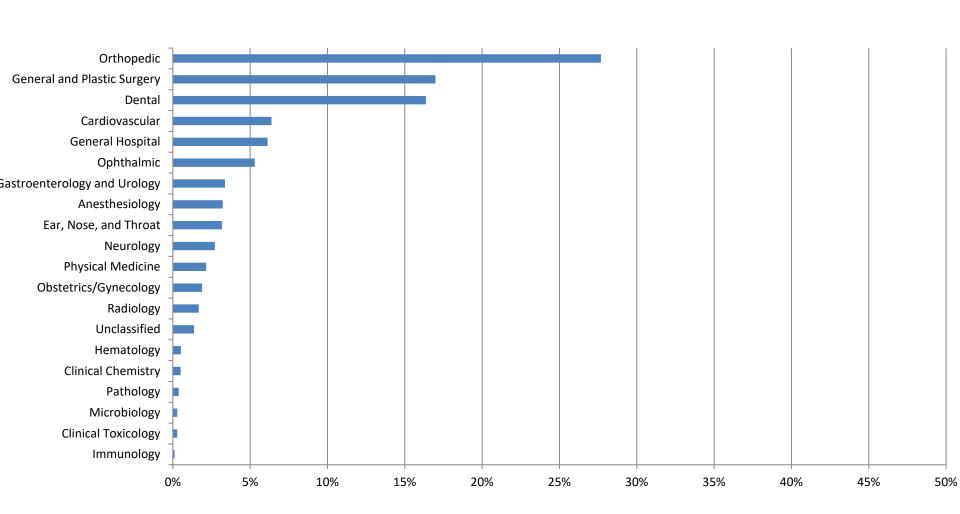

#### **Medical Specialties in GUDID**

Data Based on FDA Product Codes Data Current as of August 28, 2024