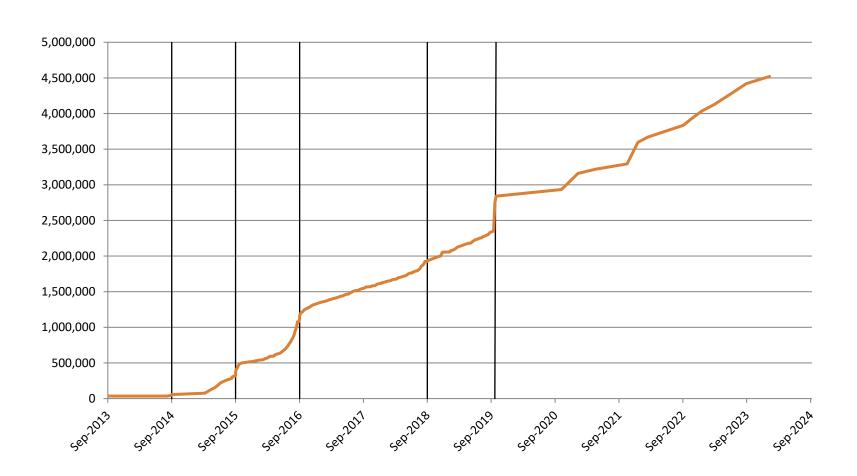

# **GUDID Records and Submission Compliance Dates**

Data Current as of August 28, 2024

Data Current as of August 28, 2024