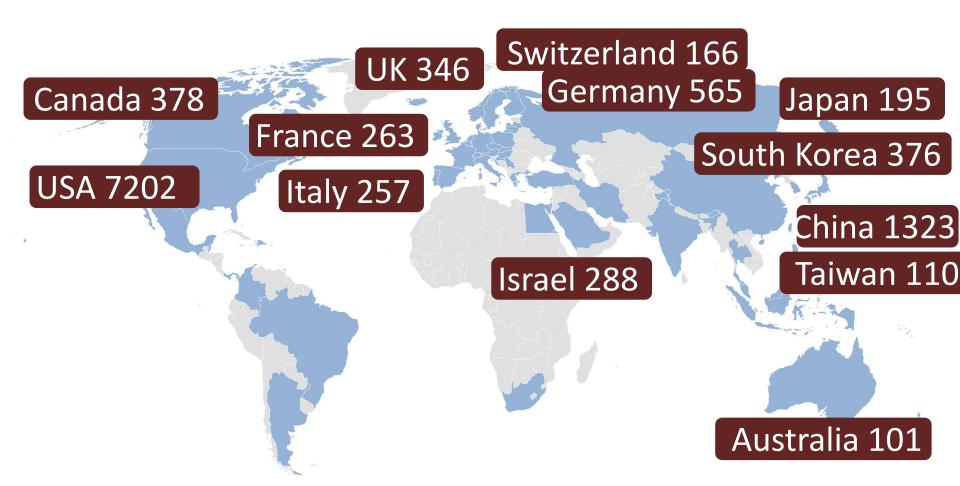

#### **GUDID Labeler Locations by Country**

Data Current as of November 13, 2024

All Other Countries in Blue < 100