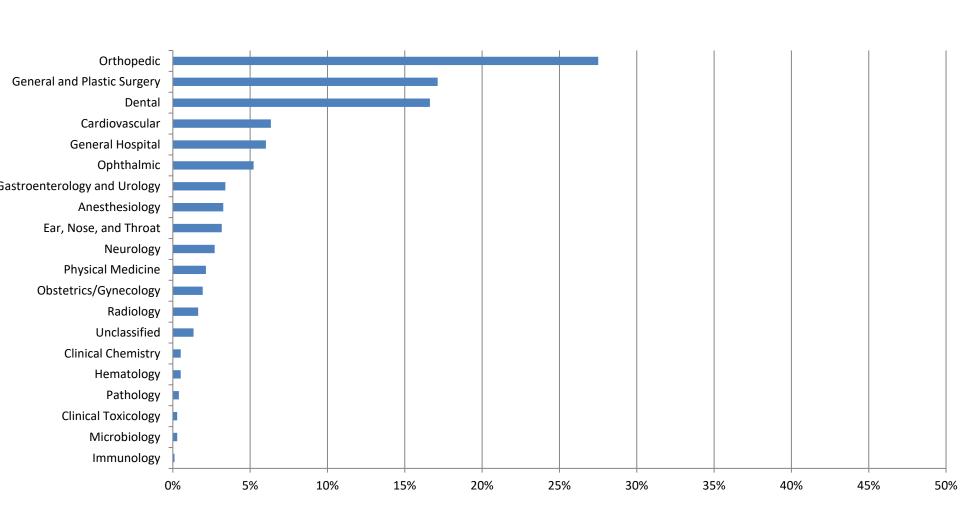

### **Medical Specialties in GUDID**

Data Based on FDA Product Codes
Data Current as of November 13, 2024