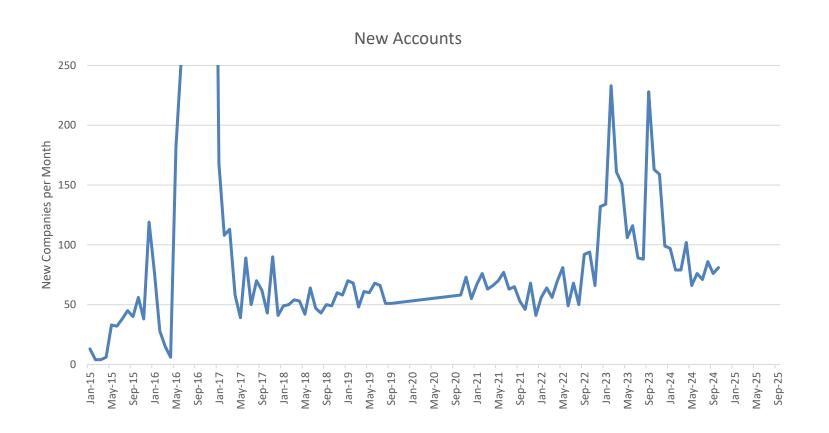

# **GUDID Records and Submission Compliance Dates**

Data Current as of November 13, 2024

Data Current as of November 13, 2024