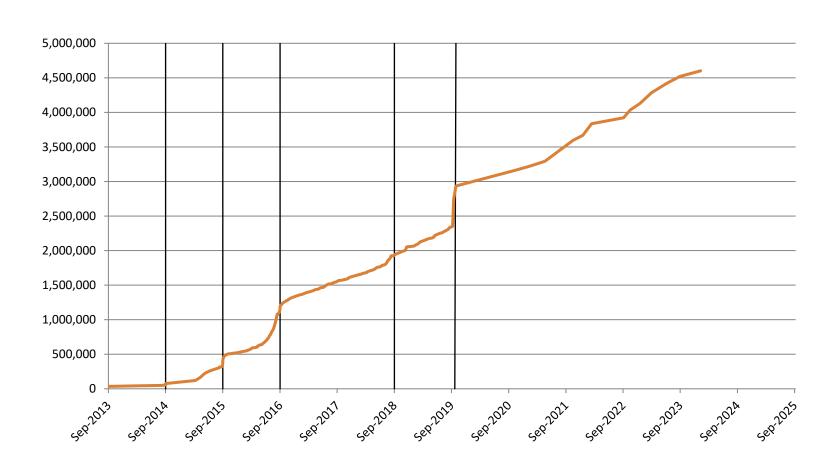

# **GUDID Records and Submission Compliance Dates**

Data Current as of November 13, 2024

Data Current as of November 13, 2024