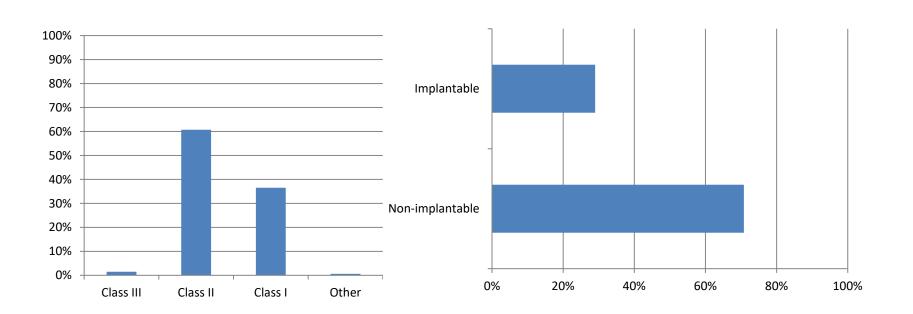

# Most GUDID Records are Class II; About 31% are Associated with Implantables

"Implantable" Devices are those Assigned FDA Product Codes Associated with Implantable Devices, Systems and Accessories Data Current as of November 13, 2024